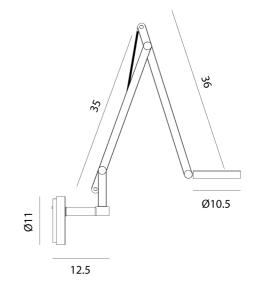

## **Product Dimensions**

| Materials | Aluminium, moulded plastic        | Source | 9w 24v LED |
|-----------|-----------------------------------|--------|------------|
| Output    | 700lm                             | CRI    | 90         |
| Dimming   | Push button tuneable white/dimmer | Notes  | Hard wired |