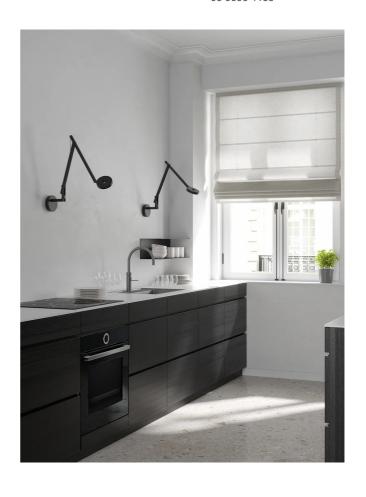

## String W2 Mini Wall Light (TW)

by Dante Donegani and Giovanni Lauda

The String W2 Mini Wall Light by Rotaliana realises modern design in a highly functional form. The adjustable head, made of moulded plastic, is easy to handle thanks to its ring shape. Two adjustable arms in extruded aluminium are balanced by an elastic cable, sheathed in synthetic-coloured fabric. A touch-sensitive tuneable-white switch within the lamp's head adjusts the LED light's luminosity and colour temperature (2500K to 4000K). Available in various contemporary finishes with three cable colour options. Made in Italy.