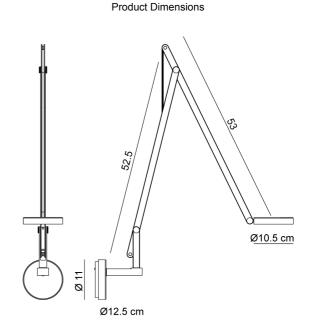

## String W2 Wall Light (TW)

by Dante Donegani and Giovanni Lauda

The String W2 Wall Light by Rotaliana realises modern design in a highly functional form. The adjustable head, made of moulded plastic, is easy to handle thanks to its ring shape. Two adjustable arms in extruded aluminium are balanced by an elastic cable, sheathed in synthetic-coloured fabric. A touch-sensitive tuneable-white switch within the lamp's head adjusts the LED light's luminosity and colour temperature (2500K to 4000K). Available in various contemporary finishes with three cable colour options. Made in Italy.