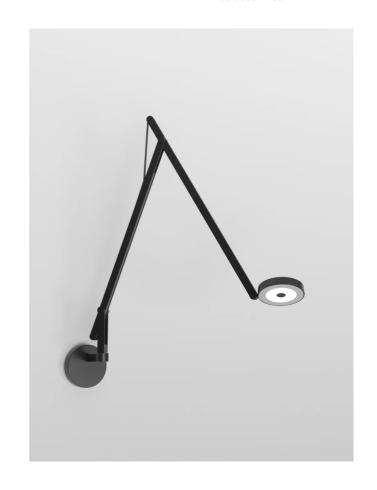

## String W2 Wall Light (TW)

by Dante Donegani and Giovanni Lauda

The String W2 Wall Light by Rotaliana realises modern design in a highly functional form. The adjustable head, made of moulded plastic, is easy to handle thanks to its ring shape. Two adjustable arms in extruded aluminium are balanced by an elastic cable, sheathed in synthetic-coloured fabric. A touch-sensitive tuneable-white switch within the lamp's head adjusts the LED light's luminosity and colour temperature (2500K to 4000K). Available in various contemporary finishes with three cable colour options. Made in Italy.