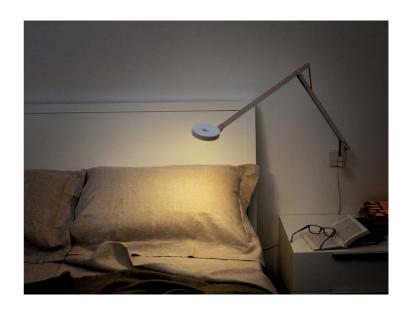

## String W1 Wall Light (TW)

by Dante Donegani and Giovanni Lauda

The String W1 Wall Light by Rotaliana realises modern design in a highly functional form. The adjustable head, made of moulded plastic, is easy to handle thanks to its ring shape. Two adjustable arms in extruded aluminium are balanced by an elastic cable, sheathed in synthetic-coloured fabric. A touch-sensitive tuneable-white switch within the lamp's head adjusts the LED light's luminosity and colour temperature (2500K to 4000K). String W1 comes with flex and plug for easy installation (not hard wired). Available in various contemporary finishes with three cable colour options. Made in Italy.