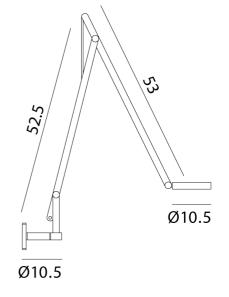

nced by an elastic cable, sheathed in synthetic-coloured fabric. A touch-sensitive tuneable-white switch within the lamp's head adjusts the LED light's luminosity and colour temperature (2500K to 4000K). String W1 comes with flex and plug for easy installation (not hard wired). Available in various contemporary finishes with three cable colour options. Made in Italy.



| Designer     | Dante Donegani and Giovanni Lauda |
|--------------|-----------------------------------|
| Supplier     | Rotaliana                         |
| Country      | Italy                             |
| SKU          | RO A/STRING/W1/TW/BLACK/ORANGE    |
| Finish       | Black                             |
| Cable Colour | Orange                            |
|              |                                   |





| Materials | Aluminium, moulded plastic        |
|-----------|-----------------------------------|
| Output    | 700lm                             |
| Dimming   | Push button tuneable white/dimmer |

| Source | 9w 24v LED                     |
|--------|--------------------------------|
| CRI    | 90                             |
| Notes  | Flex and plug (not hard wired) |

| Colour Temp | 2700-4000K |
|-------------|------------|
| IP Rating   | IP20       |