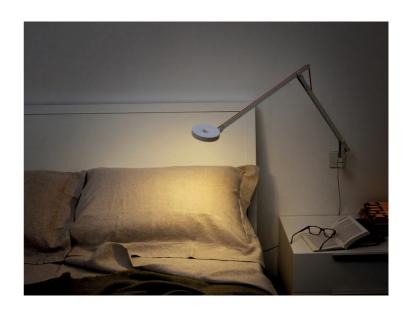

## String W1 Wall Light (TW)

by Dante Donegani and Giovanni Lauda

The String W1 Wall Light by Rotaliana realises modern design in a highly functional form. The adjustable head, made of moulded plastic, is easy to handle thanks to its ring shape. Two adjustable arms in extruded aluminium are balanced by an elastic cable, sheathed in synthetic-coloured fabric. A touch-sensitive tuneable-white switch within the lamp's head adjusts the LED light's luminosity and colour temperature (2500K to 4000K). String W1 comes with flex and plug for easy installation (not hard wired). Available in various contemporary finishes with three cable colour options. Made in Italy.