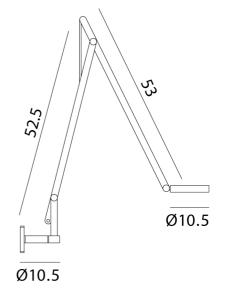

## String W1 Wall Light (TW)

by Dante Donegani and Giovanni Lauda

The String W1 Wall Light by Rotaliana realises modern design in a highly functional form. The adjustable head, made of moulded plastic, is easy to handle thanks to its ring shape. Two adjustable arms in extruded aluminium are balanced by an elastic cable, sheathed in synthetic-coloured fabric. A touch-sensitive tuneable-white switch within the lamp's head adjusts the LED light's luminosity and colour temperature (2500K to 4000K). String W1 comes with flex and plug for easy installation (not hard wired). Available in various contemporary finishes with three cable colour options. Made in Italy.