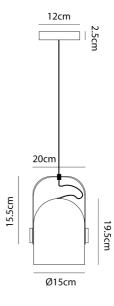

## **Product Dimensions**

| Materials | Aluminium | Source | 1 x E27 60W (Max) | Dimming | Dependent on globe |
|-----------|-----------|--------|-------------------|---------|--------------------|
|           |           |        |                   |         |                    |