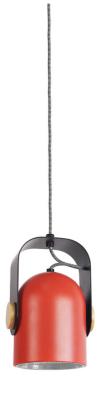

## Barrel Pendant Lamp - Red

by Studio Italia

The Barrel Pendant Lamp from Light Industry. Designed by Cosi Come Studio. Anodized aluminium diffuser with black canopy and black and white fabric flex. Takes 1 x E27 60W (Max) globe. Available in red finish.