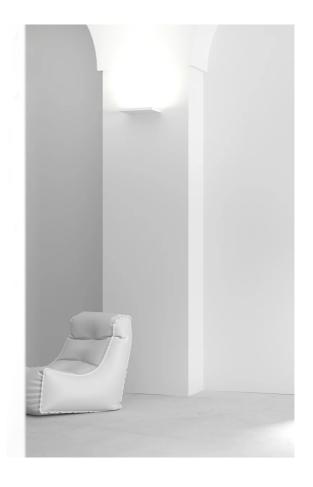

## CM2 Wall Light (DALI)

by

Just 2 centimeters thick, the CM2 Wall Light features a sleek profile ideal for contemporary lighting applications. An embedded super-flat electronic chip controls the LED, guaranteeing a powerful luminous flux. This end-of-line version of the CM2 offers DALI dimming. White finish.

| Supplier | Rotaliana                 |
|----------|---------------------------|
| Country  | Italy                     |
| SKU      | RO A/CM2/3000K/DALI/WHITE |
| Size     | Large                     |

#### **Product Dimensions**

<u>26</u> <u>18</u>

| Materials | Aluminium | Source | 29W LED | Colour Temp | 3000K |
|-----------|-----------|--------|---------|-------------|-------|
| Output    | 3400lm    | CRI    | 90      | IP Rating   | IP20  |
| Dimming   | PUSH-DALI |        |         |             |       |