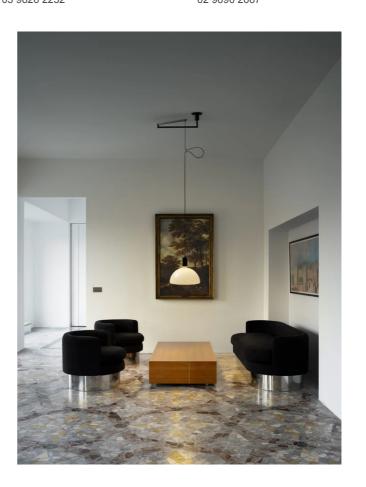

## **AS41C Pendant**

by Franco Albini

The AS41Z Pendant Light by Franco Albini is a sophisticated, adjustable lighting solution that exemplifies the rationalistic philosophy of the Milanese architect. Designed in 1969 as part of the Albini AM/AS collection, this pendant lamp features a revolving and jointed arm, allowing precise positioning of the light where needed. The height and central position can be easily adjusted using the integrated cable clamp. Crafted with extreme attention to quality, including hand-blown glass diffusers, the AS41Z pendant light provides generous flood beam distribution, seamlessly managing different volumes within any space. Frame available in black or chrome with white glass diffuser.