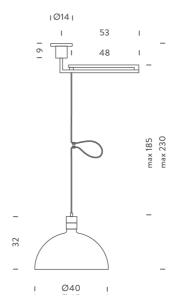

#### **Product Dimensions**

| Weight   | 1kg                                                |
|----------|----------------------------------------------------|
| Emission | Diffused                                           |
| Notes    | Cable length 1.85m, orientable arm total length 1m |