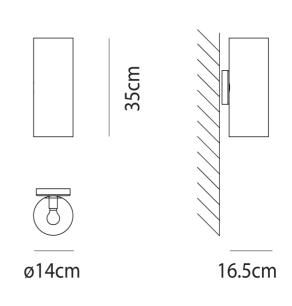

**Product Dimensions** 

**Materials** Blown glass (rhombus finish), metal frame

Source

1 x E14 60W (Max)

Dimming

Dependent on globe