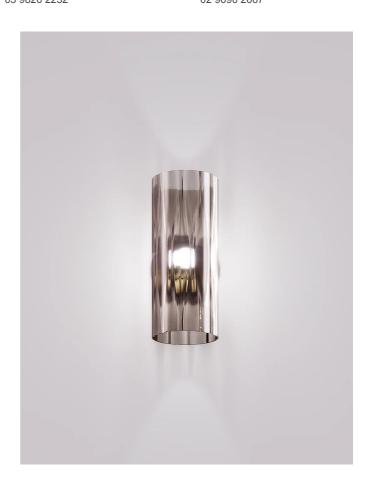

## Armonia 14cm Wall Light

by Francesco Lucchese

Designed by Francesco Lucchese, the Armonia collection is inspired by history, blending functionality and emotion. Armonia combines modern design with classic glassworking techniques. Available in a rage of colors and textures, Armonia creates a warm, enveloping light. Armonia 14cm wall light features a rhombus finish.