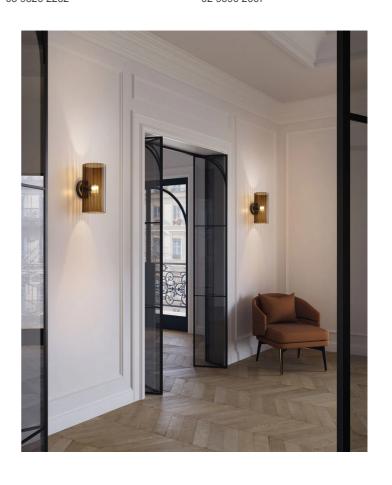

## Armonia 15cm Wall Light

by Francesco Lucchese

Designed by Francesco Lucchese, the Armonia collection is inspired by history, blending functionality and emotion. Armonia combines modern design with classic glassworking techniques. Available in a rage of colors and textures, Armonia creates a warm, enveloping light. Armonia 15cm wall light features a striped vertical finish.