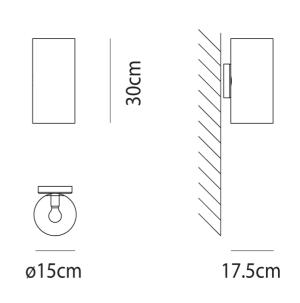

**Product Dimensions** 

MaterialsBlown glass (striped vertical finish), metal frameSource1 x E14 60W (Max)DimmingDependent on globe