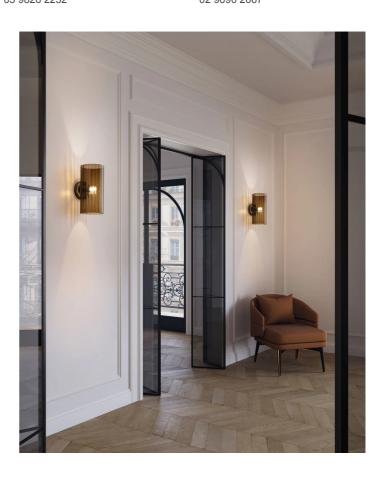

## Armonia 15cm Wall Light

by Francesco Lucchese

Designed by Francesco Lucchese, the Armonia collection is inspired by history, blending functionality and emotion. Armonia combines modern design with classic glassworking techniques. Available in a rage of colors and textures, Armonia creates a warm, enveloping light. Armonia 15cm wall light features a striped vertical finish.