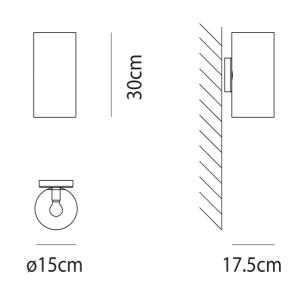

**Product Dimensions** 

MaterialsBlown glass (striped vertical finish), metal frameSource1 x E14 60W (Max)DimmingDependent on globe