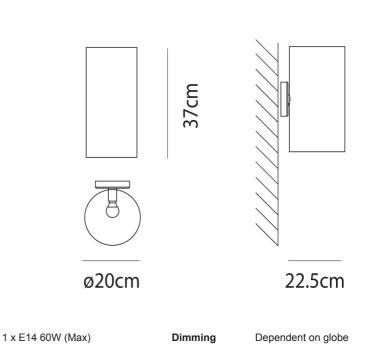

Blown glass (striped finish),

metal frame

Source

Materials

**Product Dimensions**