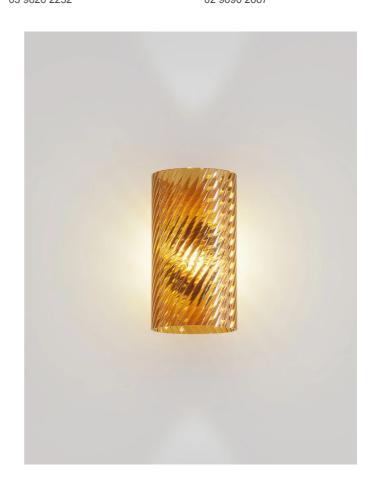

## Armonia 20cm Wall Light

by Francesco Lucchese

Designed by Francesco Lucchese, the Armonia collection is inspired by history, blending functionality and emotion. Armonia combines modern design with classic glassworking techniques. Available in a rage of colors and textures, Armonia creates a warm, enveloping light. Armonia 20cm wall light features a striped finish.

Blown glass (striped finish),

metal frame

Source

Materials

**Product Dimensions**