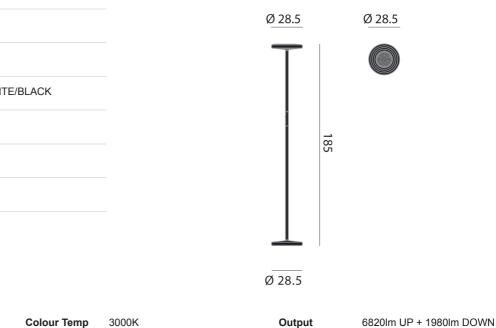

#### **Product Dimensions**

| _ ••••g••   |                                   |
|-------------|-----------------------------------|
| Supplier    | Rotaliana                         |
| Country     | Italy                             |
| SKU         | RO PT/SOL/F1/3000K/GRAPHITE/BLACK |
| Body Finish | Graphite                          |
| Grid Finish | Black (matt)                      |
| Version     | 3000K                             |
|             |                                   |

Paolo Rizzatto

 Source
 62W LED (Total)
 Colour Temp

 CRI
 90
 Dimming

ng Dimmer on stem