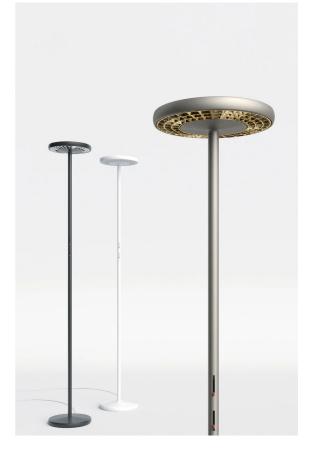

# by Paolo Rizzatto

Designer

Sol floor lamp is characterised by it's luminous disk design, housing two devices optimized for light emission. With 96 LEDs directed downward and 128 LEDs directed upward, the light intensity can be independently adjusted for each direction. Special raster optics minimize glare while adorning the horizontal surfaces with a pattern of concentric squares. Concentric circle engravings aid in heat dissipation. Its simple, versatile design makes it adaptable for various applications. Available in a variety of finish options.