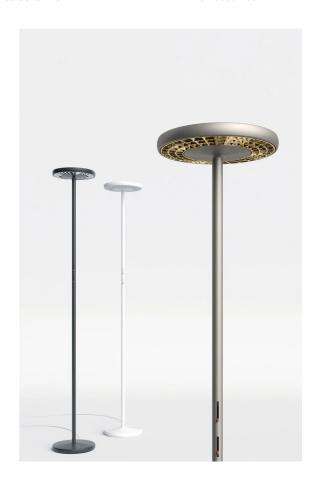

## Sol Floor Lamp

by Paolo Rizzatto

Sol floor lamp is characterised by it's luminous disk design, housing two devices optimized for light emission. With 96 LEDs directed downward and 128 LEDs directed upward, the light intensity can be independently adjusted for each direction. Special raster optics minimize glare while adorning the horizontal surfaces with a pattern of concentric squares. Concentric circle engravings aid in heat dissipation. Its simple, versatile design makes it adaptable for various applications. Available in a variety of finish options.

| Designer    | Paolo Rizzatto                    |
|-------------|-----------------------------------|
| Supplier    | Rotaliana                         |
| Country     | Italy                             |
| SKU         | RO PT/SOL/F1/3000K/GRAPHITE/WHITE |
| Body Finish | Graphite                          |
| Grid Finish | White (matt)                      |
| Version     | 3000K                             |
|             |                                   |