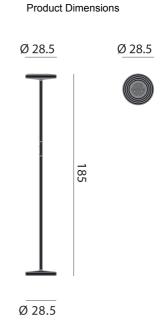

## Sol Floor Lamp

by Paolo Rizzatto

Sol floor lamp is characterised by it's luminous disk design, housing two devices optimized for light emission. With 96 LEDs directed downward and 128 LEDs directed upward, the light intensity can be independently adjusted for each direction. Special raster optics minimize glare while adorning the horizontal surfaces with a pattern of concentric squares. Concentric circle engravings aid in heat dissipation. Its simple, versatile design makes it adaptable for various applications. Available in a variety of finish options.

| Designer    | Paolo Rizzatto                    |
|-------------|-----------------------------------|
| Supplier    | Rotaliana                         |
| Country     | Italy                             |
| SKU         | RO PT/SOL/F1/3000K/GRAPHITE/WHITE |
| Body Finish | Graphite                          |
| Grid Finish | White (matt)                      |
| Version     | 3000K                             |
|             |                                   |