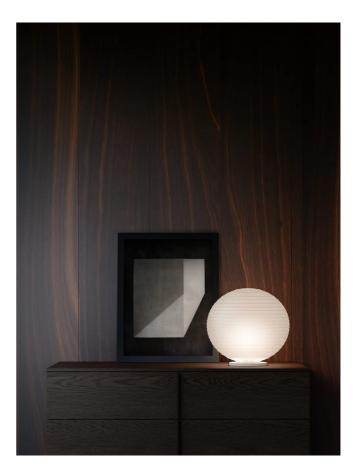

## Flow Glass Table Lamp

by Dante Donegani and Giovanni Lauda

Flow Glass is an elegant table lamp with a diffused emission. The blown glass diffuser features thin rings in relief that create a geometry similar to that of oriental paper and bamboo lanterns. Designed and manufactured in Italy by Rotaliana. Available in matt white finish in three sizes.