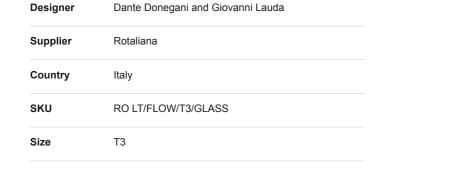

## mondoluce

RO LT/FLOW/T3/GLASS

## Flow Glass Table Lamp

by Dante Donegani and Giovanni Lauda

Flow Glass is an elegant table lamp with a diffused emission. The blown glass diffuser features thin rings in relief that create a geometry similar to that of oriental paper and bamboo lanterns. Designed and manufactured in Italy by Rotaliana. Available in matt white finish in three sizes.

## Melbourne

272 Toorak Rd, South Yarra VIC 3141 melbourne@mondoluce.com 03 9826 2232 Sydney 439 Crown St, Surry Hills NSW 2010 sydney@mondoluce.com 02 9690 2667



**Product Dimensions** 

Ø43





Materials

Blown Glass

Source

1 x E27 20W (Max)

Dimming Inline d

Inline dimmer switch