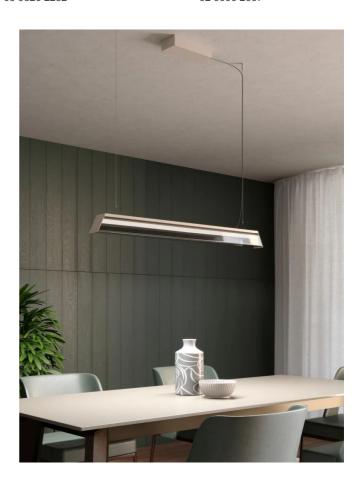

## Regula Pendant

by Alberto Manzoni

Elegant, minimal, and powerful-these words describe the new Regula collection. Each pendant light uses a square-section borosilicate glass tube, showcasing LEDs crafted in Italy for this specific line. A magnet allows easy removal of the glass for cleaning. Regula simplifies design, removing excess to highlight essential elegance. Available in a variety of finish options.