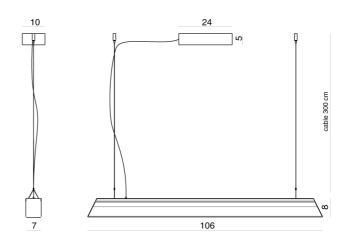

#### **Product Dimensions**

| Materials | Borosilicate glass     | Source | 60W LED | Colour Temp | 3000K |
|-----------|------------------------|--------|---------|-------------|-------|
| Output    | 8160lm                 | CRI    | 95      | Dimming     | TRIAC |
| Notes     | 2500mA driver supplied |        |         |             |       |