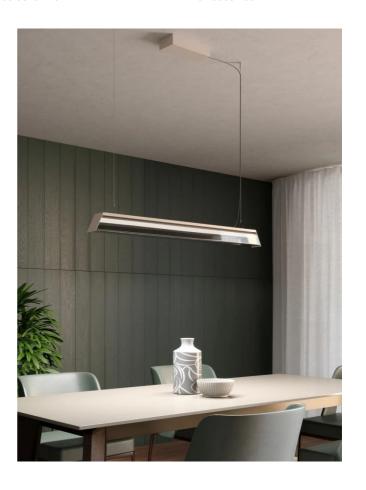

## Regula Pendant

by Alberto Manzoni

Elegant, minimal, and powerful-these words describe the new Regula collection. Each pendant light uses a square-section borosilicate glass tube, showcasing LEDs crafted in Italy for this specific line. A magnet allows easy removal of the glass for cleaning. Regula simplifies design, removing excess to highlight essential elegance. Available in a variety of finish options.