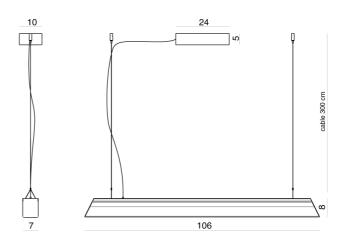

#### **Product Dimensions**

| Materials | Borosilicate glass     | Source | 60W LED | Colour Temp | 3000K |
|-----------|------------------------|--------|---------|-------------|-------|
| Output    | 8160lm                 | CRI    | 95      | Dimming     | TRIAC |
| Notes     | 2500mA driver supplied |        |         |             |       |