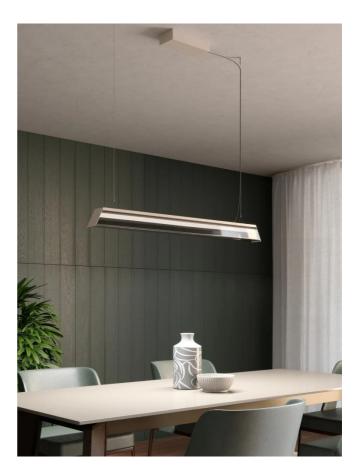

## **Regula Pendant**

## by Alberto Manzoni

Elegant, minimal, and powerful-these words describe the new Regula collection. Each pendant light uses a square-section borosilicate glass tube, showcasing LEDs crafted in Italy for this specific line. A magnet allows easy removal of the glass for cleaning. Regula simplifies design, removing excess to highlight essential elegance. Available in a variety of finish options. 272 Toorak Rd, South Yarra VIC 3141 melbourne@mondoluce.com 03 9826 2232 Sydney 439 Crown St, Surry Hills NSW 2010 sydney@mondoluce.com 02 9690 2667