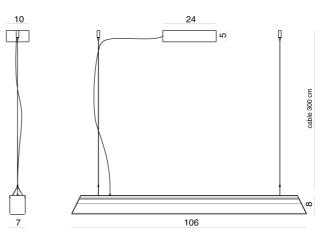

Product Dimensions

| Materials | Borosilicate glass     | Source | 60W LED | Colour Temp | 3000K |
|-----------|------------------------|--------|---------|-------------|-------|
| Output    | 8160lm                 | CRI    | 95      | Dimming     | TRIAC |
| Notes     | 2500mA driver supplied |        |         |             |       |