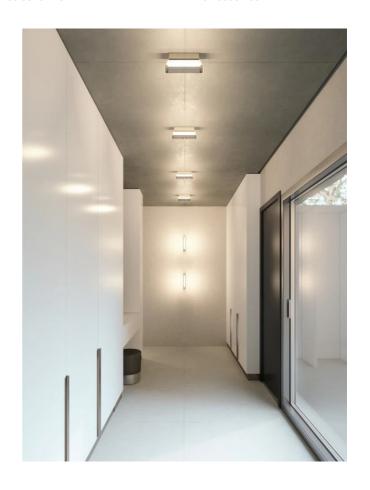

## Regula Ceiling Light

by Alberto Manzoni

Elegant, minimal, and powerful-these words describe the new Regula collection. Each ceiling light uses a square-section borosilicate glass tube, showcasing LEDs crafted in Italy for this specific line. A magnet allows easy removal of the glass for cleaning. Regula simplifies design, removing excess to highlight essential elegance. Available in a variety of finish options.