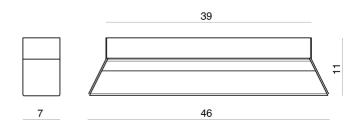

Product Dimensions

| Designer     | Alberto Manzoni             |
|--------------|-----------------------------|
| Supplier     | Cangini & Tucci             |
| Country      | Italy                       |
| SKU          | CT PL/REGULA/46/BLACK/SMOKE |
| Glass Finish | Smoke                       |
| Metal Finish | Black Carbon                |
| Size         | 46                          |