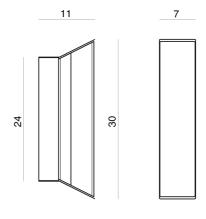

#### **Product Dimensions**

| Materials | Borosilicate glass    | Source | 15W LED @ 24v | Colour Temp | 3000K |
|-----------|-----------------------|--------|---------------|-------------|-------|
| Output    | 2040lm                | CRI    | 95            | Dimming     | TRIAC |
| Notes     | 625mA driver supplied |        |               |             |       |