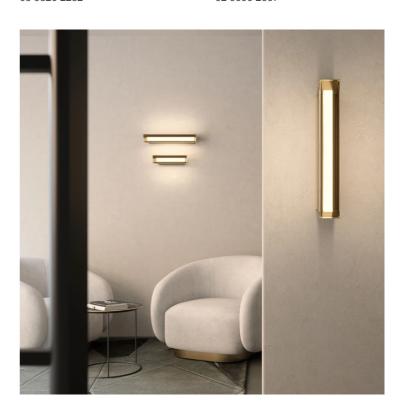

## Regula Wall Light

by Alberto Manzoni

Elegant, minimal, and powerful-these words describe the new Regula collection. Each wall light uses a square-section borosilicate glass tube, showcasing LEDs crafted in Italy for this specific line. A magnet allows easy removal of the glass for cleaning. The wall lamps also feature a Clip-on system for quick, neat mounting. Regula simplifies design, removing excess to highlight essential elegance. Available in a variety of finish options.