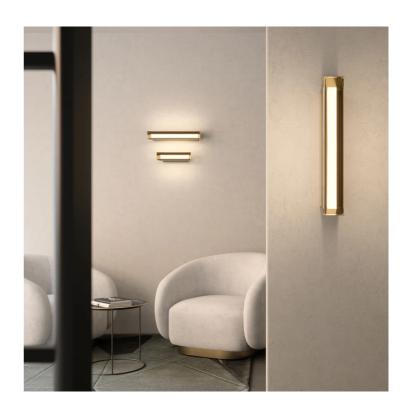

# Regula Wall Light

by Alberto Manzoni

Elegant, minimal, and powerful-these words describe the new Regula collection. Each wall light uses a square-section borosilicate glass tube, showcasing LEDs crafted in Italy for this specific line. A magnet allows easy removal of the glass for cleaning. The wall lamps also feature a Clip-onsystem for quick, neat mounting. Regula simplifies design, removing excess to highlight essential elegance. Available in a variety of finish options.