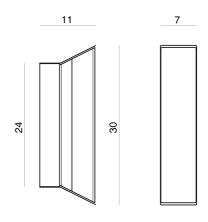

### **Product Dimensions**

| Materials | Borosilicate glass    |
|-----------|-----------------------|
| Output    | 2040lm                |
| Notes     | 625mA driver supplied |

| Source | 15W LED @ 24v |
|--------|---------------|
| CRI    | 95            |