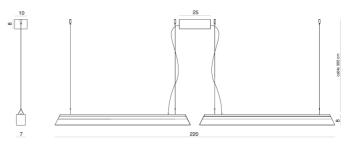

#### Product Dimensions

| Materials | Borosilicate glass     | Source | 2 x 60W LED @ 24v | Colour Temp | 3000K |
|-----------|------------------------|--------|-------------------|-------------|-------|
| Output    | 16320lm                | CRI    | 95                | Dimming     | TRIAC |
| Notes     | 2500mA driver supplied |        |                   |             |       |