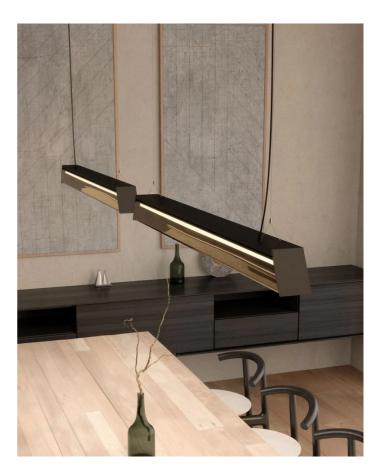

## Regula Double Pendant

by Alberto Manzoni

Designer

Supplier

Country

**Glass Finish** 

Metal Finish

SKU

Alberto Manzoni

Cangini & Tucci

CT S/REGULA/2/BLACK/SMOKE

Italy

Smoke

Black Carbon

Elegant, minimal, and powerful-these words describe the new Regula collection. The double pendant light uses a squaresection borosilicate glass tube, showcasing LEDs crafted in Italy for this specific line. A magnet allows easy removal of the glass for cleaning. Regula simplifies design, removing excess to highlight essential elegance. Available in a variety of finish options.