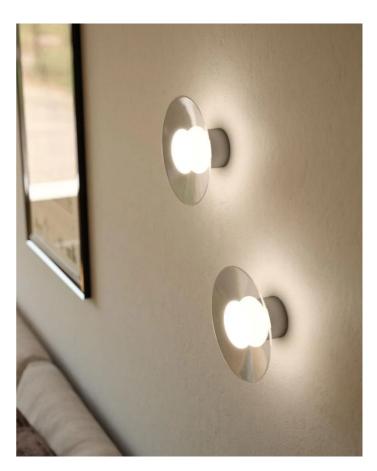

## Hydra Wall Light

by Pietro Tucci

The Hydra collection captures the brilliance of a star in its design. Inspired by the luminous Hydra constellation, this lamp features a central frosted glass bulb that evenly reflects light onto a handcrafted glass shade, creating a uniform glow. With a minimal yet elegant design, Hydra adapts to any space. This wall light version is available in two sizes with various finish combinations. Made in Italy.