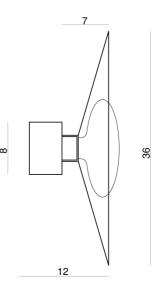

## Melbourne

272 Toorak Rd, South Yarra VIC 3141 melbourne@mondoluce.com 03 9826 2232 Sydney 439 Crown St, Surry Hills NSW 2010 sydney@mondoluce.com 02 9690 2667

**Product Dimensions** 

| Materials | Glass, metal | Source | 12W LED @ 36v         | Colour Temp | 3000K    |
|-----------|--------------|--------|-----------------------|-------------|----------|
| Output    | 1500lm       | CRI    | 95                    | Emission    | Diffused |
| Dimming   | TRIAC        | Notes  | 350mA driver supplied |             |          |