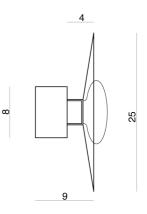

## Melbourne

272 Toorak Rd, South Yarra VIC 3141 melbourne@mondoluce.com 03 9826 2232 Sydney 439 Crown St, Surry Hills NSW 2010 sydney@mondoluce.com 02 9690 2667

**Product Dimensions** 

| Materials | Glass, metal | Source | 9W LED @ 27v          | Colour Temp | 3000K    |
|-----------|--------------|--------|-----------------------|-------------|----------|
| Output    | 1125lm       | CRI    | 95                    | Emission    | Diffused |
| Dimming   | TRIAC        | Notes  | 350mA driver supplied |             |          |