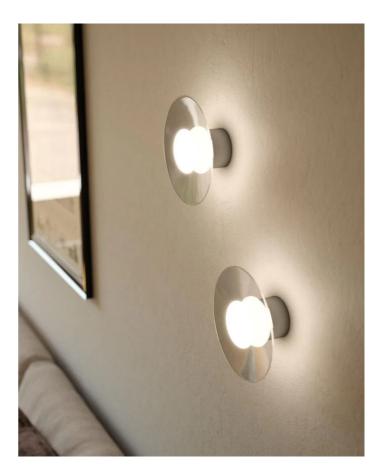

## Hydra Wall Light

by Pietro Tucci

Designer

Supplier

Country

**Glass Finish** 

Metal Finish

SKU

The Hydra collection captures the brilliance of a star in its design. Inspired by the luminous Hydra constellation, this lamp features a central frosted glass bulb that evenly reflects light onto a handcrafted glass shade, creating a uniform glow. With a minimal yet elegant design, Hydra adapts to any space. This wall light version is available in two sizes with various finish combinations. Made in Italy.