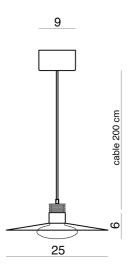

#### **Product Dimensions**

| Materials | Glass, metal | Source | 9W LED @ 27v                               |
|-----------|--------------|--------|--------------------------------------------|
| Output    | 1125lm       | CRI    | 95                                         |
| Dimming   | TRIAC        | Notes  | 350mA driver supplied,<br>200cm cable drop |

| Colour Temp | 3000K    |
|-------------|----------|
| Emission    | Diffused |