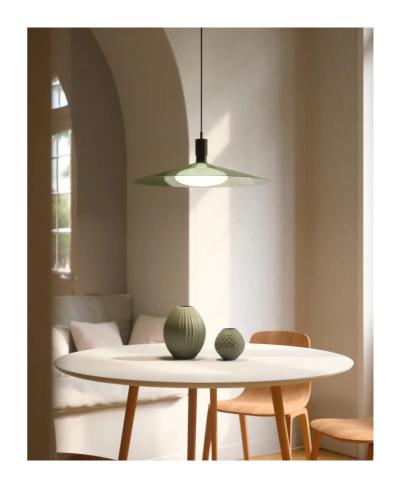

### CT S/HYDRA/BLACK/GREEN

# Hydra Pendant

by Pietro Tucci

The Hydra collection captures the brilliance of a star in its design. Inspired by the luminous Hydra constellation, this lamp features a central frosted glass bulb that evenly reflects light onto a handcrafted glass shade, creating a uniform glow. With a minimal yet elegant design, Hydra adapts to any space. This pendant light version is available in two sizes with various finish combinations. Made in Italy.

| Designer     | Pietro Tucci           |
|--------------|------------------------|
| Supplier     | Cangini & Tucci        |
| Country      | Italy                  |
| SKU          | CT S/HYDRA/BLACK/GREEN |
| Glass Finish | Green                  |
| Metal Finish | Black Carbon           |
| Size         | Small                  |
|              |                        |