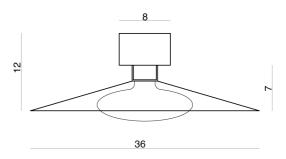

#### **Product Dimensions**

| Glass, metal | Source |
|--------------|--------|
| 1125lm       | CRI    |
| TRIAC        | Notes  |
|              | 1125lm |

| Source | 9W LED @ 27v          |
|--------|-----------------------|
| CRI    | 95                    |
| Notes  | 350mA driver supplied |
|        |                       |