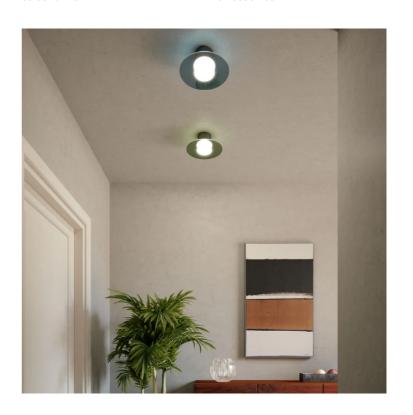

## Hydra Ceiling Light

by Pietro Tucci

The Hydra collection captures the brilliance of a star in its design. Inspired by the luminous Hydra constellation, this lamp features a central frosted glass bulb that evenly reflects light onto a handcrafted glass shade, creating a uniform glow. With a minimal yet elegant design, Hydra adapts to any space. This surface mounted ceiling light version is available in two sizes with various finish combinations. Made in Italy.