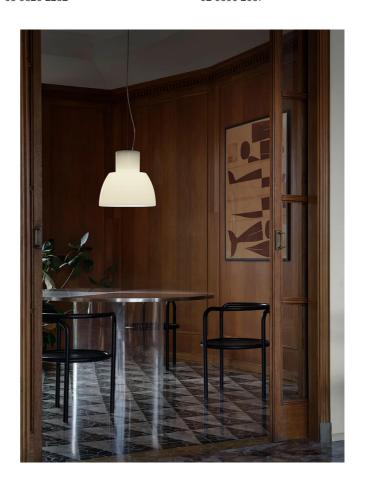

## Lorosae Pendant

by Alvaro Siza

For his solo exhibition at the Basilica Palladiana in Vicenza 1999, Alvaro Siza created the Lorosae pendant light. This timeless design features translucent glass with a white inner diffuser to maintain the natural color of the light. Available in a range of vibrant finishes.