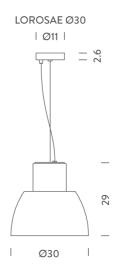

#### **Product Dimensions**

| Materials | Glass              | Source | 1 x E27 77W     |
|-----------|--------------------|--------|-----------------|
| Dimming   | Dependent on globe | Notes  | 2.5m cable drop |