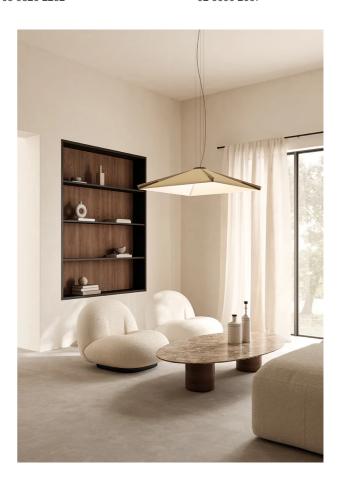

## Salina Exterior Pendant

by Francesca de Giorgi

Salina, an ethereal pendant lamp, features a lightweight design with soft lines. Gracefully suspended, it casts captivating shadows while illuminating the area below. Crafted from folded fabric with four pinces, it achieves a dynamic balance of lines and curves, resembling a watercolor painting. Salina has an ingress protection rating of IP55 and is suitable for high humidity indoor spaces and outdoor areas like porches, loggias, terraces, and gardens. The shade is composed of fabric by Kvadrat and is available in cream, vanilla, granite, or rose sand finish.