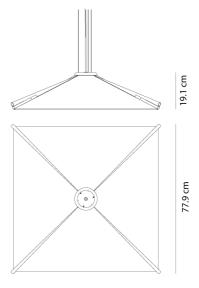

#### **Product Dimensions**

| Materials | Fabric by Kvadrat   |
|-----------|---------------------|
| Output    | 528lm               |
| Dimming   | Dependant on Driver |

| Source | 8.6W 24v Dim To Warm LED |
|--------|--------------------------|
| CRI    | 90                       |
| Notes  | Driver not included      |

| Colour Temp | 2500K to 4100K |
|-------------|----------------|
| IP Rating   | IP55           |