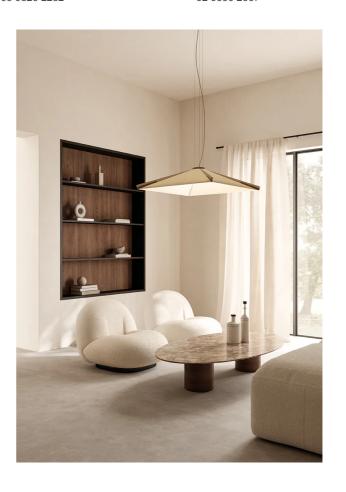

## Salina Exterior Pendant

by Francesca de Giorgi

Salina, an ethereal pendant lamp, features a lightweight design with soft lines. Gracefully suspended, it casts captivating shadows while illuminating the area below. Crafted from folded fabric with four pinces, it achieves a dynamic balance of lines and curves, resembling a watercolor painting. Salina has an ingress protection rating of IP55 and is suitable for high humidity indoor spaces and outdoor areas like porches, loggias, terraces, and gardens. The shade is composed of fabric by Kvadrat and is available in cream, vanilla, granite, or rose sand finish.