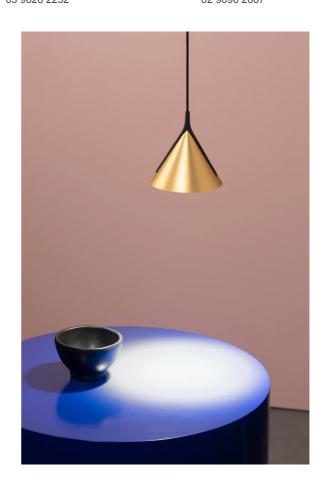

# Jewel Mono Pendant

by Yonoh

Jewel Mono is a collection of suspended lamps which exemplify minimalist design, lighting performance and technical innovation. The recycled nylon arch, produced with a 3D printing technology to prevent waste, cradles an aluminium conical shape housing an LED light source. An 'anti-glare' lens made of recycled glass softens the emission ideal for accent lighting or in series to create a more diffused beam. Jewel Mono is available in a variety of finishes and source options with canopy or recessed mounting. Designed by Clara del Portillo and Alex Selma of Studio Yonoh.