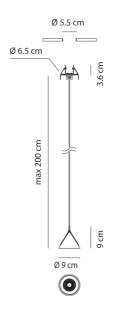

### **Product Dimensions**

| Materials | Aluminium | Source  | 6.5W LED            |
|-----------|-----------|---------|---------------------|
| Output    | 671lm     | CRI     | 90                  |
| IP Rating | IP20      | Dimming | Dependant on Driver |

| Colour Temp | 2700K               |
|-------------|---------------------|
| Emission    | 12 degree beam      |
| Notes       | Driver not included |