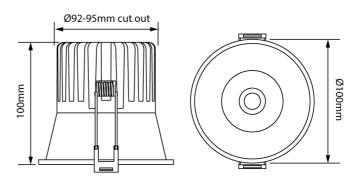

## **Product Dimensions**

| Materials | Aluminium | Source  | 13W LED   | Colour Temp | 3000K                                                            |
|-----------|-----------|---------|-----------|-------------|------------------------------------------------------------------|
| Output    | 1126lm    | CRI     | 90+       | Emission    | 60d beam                                                         |
| IP Rating | IP44      | Dimming | Phase Cut | Notes       | Cut-Out: 92mm, Driver:<br>350mA Flicker Free, IC<br>Rating: IC-4 |