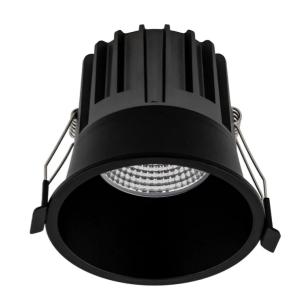

## Ratio 100 Downlight

by Arcolight

The Arcolight Ratio 100 is a high-performing and cost-effective downlight. Equipped with a 13W LED with 90+ colour rendering and 60-degree reflector, Ratio 100 is ideal for general lighting needs in commercial and residential projects. Rated IP44 and IC-4. Available in textured black or white finish with Phase Cut or Dali dimming. The Ratio 100 Downlight is part of the Arcolight collection, showcasing premium architectural lighting curated by Studio Italia.

| Designer | Arcolight                |
|----------|--------------------------|
| Supplier | Studio Italia            |
| Country  | China                    |
| SKU      | ARCO RATIO/100/60D/WHITE |
| Finish   | Textured White           |
| Version  | Phase Cut dimming        |