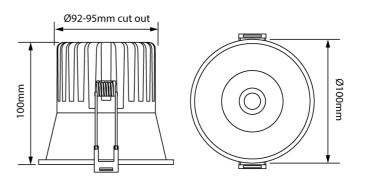

## **Product Dimensions**

| Materials | Aluminium | Source  | 13W LED   | Colour Temp | 3000K                                                            |
|-----------|-----------|---------|-----------|-------------|------------------------------------------------------------------|
| Output    | 1126lm    | CRI     | 90+       | Emission    | 60d beam                                                         |
| IP Rating | IP44      | Dimming | Phase Cut | Notes       | Cut-Out: 92mm, Driver:<br>350mA Flicker Free, IC<br>Rating: IC-4 |