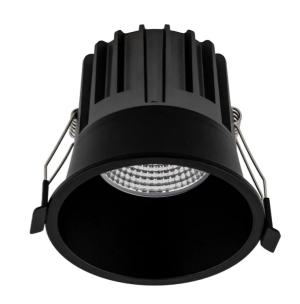

## Ratio 100 Downlight

by Arcolight

The Arcolight Ratio 100 is a high-performing and cost-effective downlight. Equipped with a 13W LED with 90+ colour rendering and 60-degree reflector, Ratio 100 is ideal for general lighting needs in commercial and residential projects. Rated IP44 and IC-4. Available in textured black or white finish with Phase Cut or Dali dimming. The Ratio 100 Downlight is part of the Arcolight collection, showcasing premium architectural lighting curated by Studio Italia.