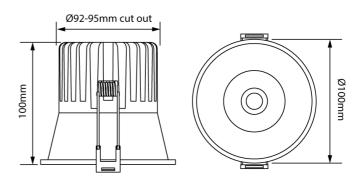

| Materials | Aluminium | Source  | 13W LED        | Colour Temp | 3000K                                                   |
|-----------|-----------|---------|----------------|-------------|---------------------------------------------------------|
| Output    | 1126lm    | CRI     | 90+            | Emission    | 60d beam                                                |
| IP Rating | IP44      | Dimming | Dali, Push-Dim | Notes       | Cut-Out: 92mm, Driver:<br>350mA Dali 2, IC Rating: IC-4 |