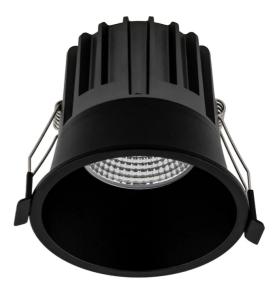

Arcolight

Studio Italia

Textured Black

Dali, Push-dimming

ARCO RATIO/100/60D/DALI/BLACK

China

The Arcolight Ratio 100 is a high-performing and cost-effective downlight. Equipped with a 13W LED with 90+ colour rendering and 60-degree reflector, Ratio 100 is ideal for general lighting needs in commercial and residential projects. Rated IP44 and IC-4. Available in textured black or white finish with Phase Cut or Dali dimming. The Ratio 100 Downlight is part of the Arcolight collection, showcasing premium architectural lighting curated by Studio Italia.