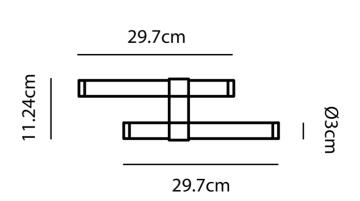

**Product Dimensions** 

| Materials | Borosilicate Glass tube, 3D<br>Printed Nylon (PA12)<br>connection point | Source | 2 x 4W LED                                            | Colour Temp | 3000K |
|-----------|-------------------------------------------------------------------------|--------|-------------------------------------------------------|-------------|-------|
| Output    | 2 x 315lm                                                               | CRI    | >90                                                   | IP Rating   | IP20  |
| Dimming   | Dependent on driver                                                     | Notes  | 24v driver required (not supplied), must be installed |             |       |