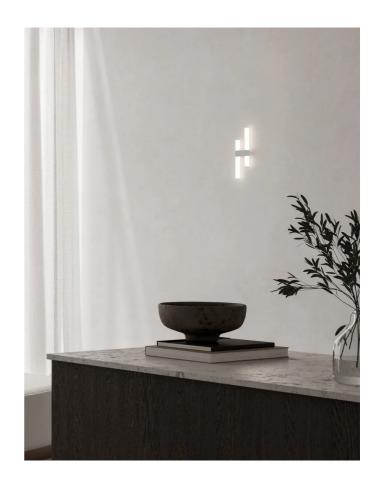

## Paralela 1 Wall Light

by Nahtrang Studio

Paralela is a modular lighting system created by Nahtrang Studio from Spain. The aim was to turn light into a tangible decorative element. This led to the design of borosilicate glass cylinders connected by Nylon PA12 connectors. These cylinders use gravity to stay in place and create a neat arrangement that interacts visually with light, forming a beautiful display. This version of the Paralela combines two LED elements and a connector to create a single wall light. Available in white or grey finish.