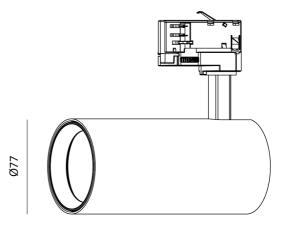

**Product Dimensions** 

| Designer | Arcolight                   |
|----------|-----------------------------|
| Supplier | Studio Italia               |
| Country  | China                       |
| SKU      | ARCO ROGUE/20w/36D/3C/BLACK |
| Size     | 20W                         |
| Finish   | Black                       |
| Version  | 3-Circuit with 36D Lens     |

140

| Materials | Aluminium | Source  | 20W       | Colour Temp | 3000K                                      |
|-----------|-----------|---------|-----------|-------------|--------------------------------------------|
| Output    | 1900lm    | CRI     | 90+       | Emission    | 36 degree beam                             |
| IP Rating | IP20      | Dimming | PHASE CUT | Notes       | Track Type: 3-Circuit, Driver:<br>Built In |