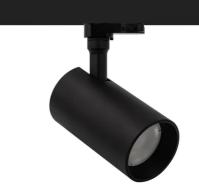

## Rogue Track Light

by Arcolight

The Arcolight Rogue Track Light is a versatile solution designed for both commercial and residential spaces. Offered in single or 3-circuit track options, it comes in four sizes and four beam angles, ensuring adaptability to various applications. Available standard in textured black or white finishes with matching matte trims (customisations available on request). The Rogue Track Light is a key feature of the Arcolight collection, showcasing premium architectural lighting curated by Studio Italia.

**Product Dimensions** 

| Designer | Arcolight                   |
|----------|-----------------------------|
| Supplier | Studio Italia               |
| Country  | China                       |
| SKU      | ARCO ROGUE/20w/36D/3C/BLACK |
| Size     | 20W                         |
| Finish   | Black                       |
| Version  | 3-Circuit with 36D Lens     |