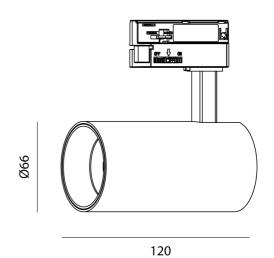

| Designer | Arcolight                    |
|----------|------------------------------|
| Supplier | Studio Italia                |
| Country  | China                        |
| SKU      | ARCO ROGUE/15w/36D/1C/WHITE  |
| Size     | 15W                          |
| Finish   | White                        |
| Version  | Single Circuit with 36D Lens |
|          |                              |

| Materials | Aluminium |
|-----------|-----------|
| Output    | 1425lm    |
| IP Rating | IP20      |

| Source  | 15W       |
|---------|-----------|
| CRI     | 90+       |
| Dimming | PHASE CUT |

| Colour Temp | 3000K                                           |
|-------------|-------------------------------------------------|
| Emission    | 36 degree beam                                  |
| Notes       | Track Type: Single Circuit,<br>Driver: Built In |