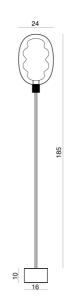

### **Product Dimensions**

| Materials | Glass, Aluminium   |
|-----------|--------------------|
| Output    | 1500lm             |
| Dimming   | Push button dimmer |

| Source | 12W LED |
|--------|---------|
| CRI    | 95      |

| Colour Temp | 3000K            |
|-------------|------------------|
| Emission    | Frosted diffuser |