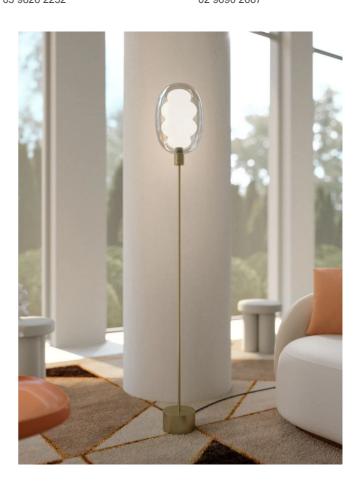

# Dalma Floor Lamp

by Marcantonio Raimondi Malerba

Dalma, a new lighting design by Marcantonio for Cangini & Tucci, merges technology with aesthetic exploration. Its wave-like shapes evoke natural phenomena, creating an abstract, luminous presence. The design features a glass exterior enclosing a curvaceous core, with the dimmable LED source exuding a warm, dynamic essence. Dalma floor lamp is available in two sizes in a variety of finish combinations. Made in Italy.