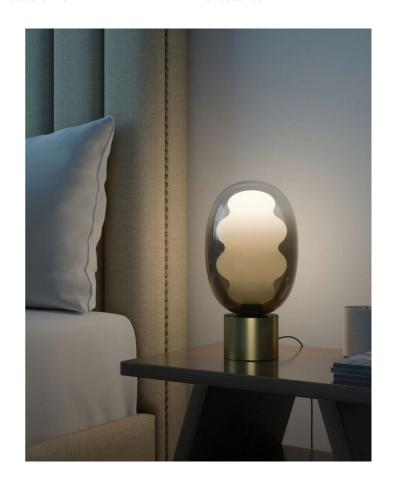

# Dalma Table Lamp

by Marcantonio Raimondi Malerba

Dalma, a new lighting design by Marcantonio for Cangini & Tucci, merges technology with aesthetic exploration. Its wave-like shapes evoke natural phenomena, creating an abstract, luminous presence. The design features a glass exterior enclosing a curvaceous core, with the dimmable LED source exuding a warm, dynamic essence. Dalma table lamp is available in two sizes in a variety of finish combinations. Made in Italy.

# Designer Marcantonio Raimondi Malerba Supplier Cangini & Tucci Country Italy SKU CT LT/DALMA/GIG/GOLD/TOBACCO Size GIG Metal Finish French Gold Glass Finish Tobacco

**Product Dimensions** 

| Materials | Glass, Aluminium   |
|-----------|--------------------|
| Output    | 1500lm             |
| Dimming   | Push button dimmer |