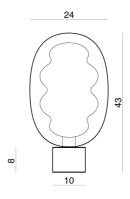

# Designer Marcantonio Raimondi Malerba Supplier Cangini & Tucci Country Italy SKU CT LT/DALMA/GIG/GOLD/TOBACCO Size GIG Metal Finish French Gold Glass Finish Tobacco

**Product Dimensions** 

| Materials | Glass, Aluminium   |
|-----------|--------------------|
| Output    | 1500lm             |
| Dimming   | Push button dimmer |