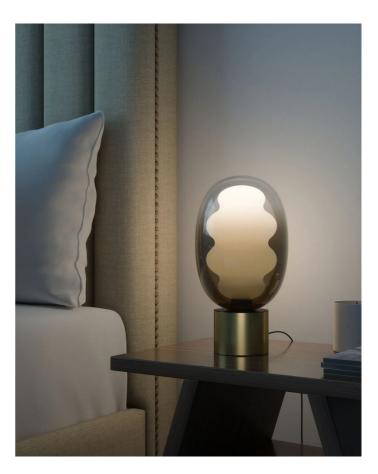

## Dalma Table Lamp

Designer

Supplier

Country

SKU

Size

Metal Finish

Glass Finish

### by Marcantonio Raimondi Malerba

Dalma, a new lighting design by Marcantonio for Cangini & Tucci, merges technology with aesthetic exploration. Its wavelike shapes evoke natural phenomena, creating an abstract, luminous presence. The design features a glass exterior enclosing a curvaceous core, with the dimmable LED source exuding a warm, dynamic essence. Dalma table lamp is available in two sizes in a variety of finish combinations. Made in Italy.

Marcantonio Raimondi Malerba

CT LT/DALMA/GIG/GOLD/SMOKE

Cangini & Tucci

Italy

GIG

French Gold

Smoke