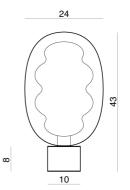

#### Melbourne

272 Toorak Rd, South Yarra VIC 3141 melbourne@mondoluce.com 03 9826 2232 Sydney 439 Crown St, Surry Hills NSW 2010 sydney@mondoluce.com 02 9690 2667

**Product Dimensions** 

| Materials | Glass, Aluminium   | Source | 12W LED | Colour Temp | 3000K            |
|-----------|--------------------|--------|---------|-------------|------------------|
| Output    | 1500lm             | CRI    | 95      | Emission    | Frosted diffuser |
| Dimming   | Push button dimmer |        |         |             |                  |