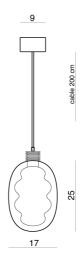

### **Product Dimensions**

| Materials | Glass, Aluminium |
|-----------|------------------|
| Output    | 1125lm           |
| Dimming   | TRIAC            |

| Source | 9W LED |
|--------|--------|
| CRI    | 95     |

| Colour Temp | 3000K            |
|-------------|------------------|
| Emission    | Frosted diffuser |