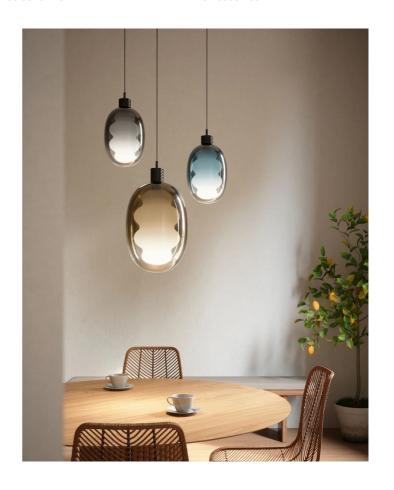

# Dalma Pendant

by Marcantonio Raimondi Malerba

Dalma, a new lighting design by Marcantonio for Cangini & Tucci, merges technology with aesthetic exploration. Its wave-like shapes evoke natural phenomena, creating an abstract, luminous presence. The design features a glass exterior enclosing a curvaceous core, with the dimmable LED source exuding a warm, dynamic essence. Dalma pendant is available in two sizes in a variety of finish combinations. Made in Italy.

## Sydney

439 Crown St, Surry Hills NSW 2010 sydney@mondoluce.com 02 9690 2667

| Designer     | Marcantonio Raimondi Malerba |
|--------------|------------------------------|
| Supplier     | Cangini & Tucci              |
| Country      | Italy                        |
| SKU          | CT S/DALMA/GOLD/TOBACCO      |
| Size         | Small                        |
| Metal Finish | French Gold                  |
| Glass Finish | Tobacco                      |
|              |                              |