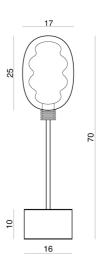

### **Product Dimensions**

| Materials | Glass, Aluminium   |
|-----------|--------------------|
| Output    | 1125lm             |
| Dimming   | Push button dimmer |

| Source | 9W LED |
|--------|--------|
| CRI    | 95     |

| Colour Temp | 3000K            |
|-------------|------------------|
| Emission    | Frosted diffuser |