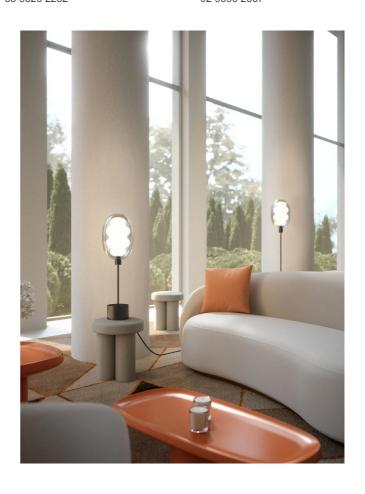

## Dalma Stand Table Lamp

by Marcantonio Raimondi Malerba

Dalma, a new lighting design by Marcantonio for Cangini & Tucci, merges technology with aesthetic exploration. Its wave-like shapes evoke natural phenomena, creating an abstract, luminous presence. The design features a glass exterior enclosing a curvaceous core, with the dimmable LED source exuding a warm, dynamic essence. Dalma table lamp is available in a variety of finish combinations. Made in Italy.

## Sydney

439 Crown St, Surry Hills NSW 2010 sydney@mondoluce.com 02 9690 2667

| Designer     | Marcantonio Raimondi Malerba |
|--------------|------------------------------|
| Supplier     | Cangini & Tucci              |
| Country      | Italy                        |
| SKU          | CT LT/DALMA/STAND/GOLD/AMBER |
| Metal Finish | French Gold                  |
| Glass Finish | Amber                        |
|              |                              |