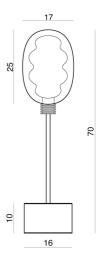

## Melbourne

272 Toorak Rd, South Yarra VIC 3141 melbourne@mondoluce.com 03 9826 2232 Sydney 439 Crown St, Surry Hills NSW 2010 sydney@mondoluce.com 02 9690 2667

**Product Dimensions** 

| Materials | Glass, Aluminium   | Source | 9W LED | Colour Temp | 3000K            |
|-----------|--------------------|--------|--------|-------------|------------------|
| Output    | 1125lm             | CRI    | 95     | Emission    | Frosted diffuser |
| Dimming   | Push button dimmer |        |        |             |                  |