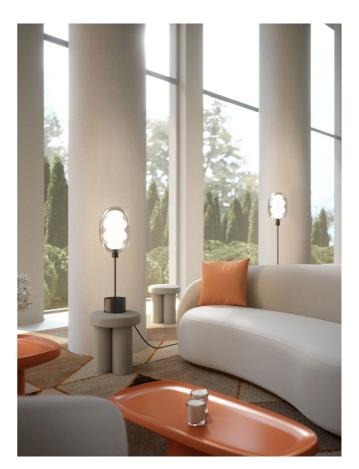

## Dalma Stand Table Lamp

by Marcantonio Raimondi Malerba

Dalma, a new lighting design by Marcantonio for Cangini & Tucci, merges technology with aesthetic exploration. Its wavelike shapes evoke natural phenomena, creating an abstract, luminous presence. The design features a glass exterior enclosing a curvaceous core, with the dimmable LED source exuding a warm, dynamic essence. Dalma table lamp is available in a variety of finish combinations. Made in Italy.

Marcantonio Raimondi Malerba

CT LT/DALMA/STAND/BLACK/SKYBLUE

Cangini & Tucci

Black Carbon

Sky Blue

Italy