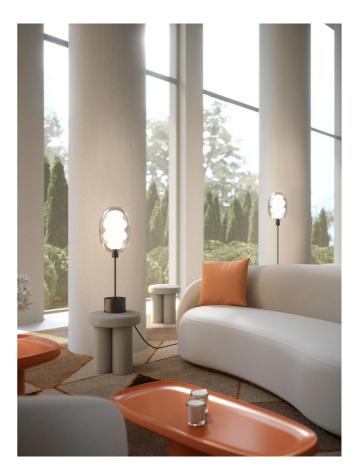

## Dalma Stand Table Lamp

by Marcantonio Raimondi Malerba

Dalma, a new lighting design by Marcantonio for Cangini & Tucci, merges technology with aesthetic exploration. Its wavelike shapes evoke natural phenomena, creating an abstract, luminous presence. The design features a glass exterior enclosing a curvaceous core, with the dimmable LED source exuding a warm, dynamic essence. Dalma table lamp is available in a variety of finish combinations. Made in Italy.