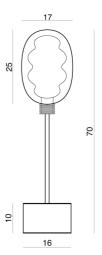

**Product Dimensions** 

| Materials | Glass, Aluminium   | Source | 9W LED | Colour Temp | 3000K            |  |
|-----------|--------------------|--------|--------|-------------|------------------|--|
| Output    | 1125lm             | CRI    | 95     | Emission    | Frosted diffuser |  |
| Dimming   | Push button dimmer |        |        |             |                  |  |