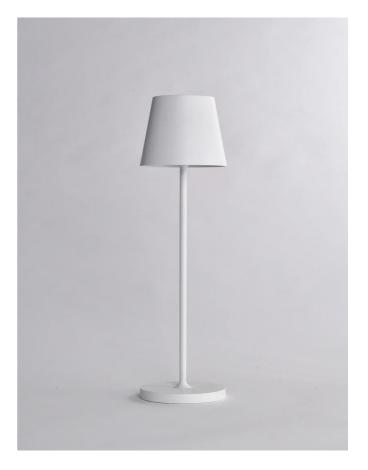

## SI LT/MOSSA/WHITE

## Mossa Portable Table Lamp

by

Mossa is a versatile, portable table lamp with a sleek, contemporary design that complements any space, including bedrooms, bars, restaurants, and reading areas. Rechargeable via a USB base, it features energy-efficient LED technology and a touch-sensor on top for stepless dimming and three-stage color temperature adjustments. With an IP54 rating, it is suitable for outdoor and wet environments, making it perfect for commercial use. The cone-shaped shade and durable powdercoated aluminium base provide a chic look, while its wireless design offers maximum flexibility, delivering adjustable, comfortable lighting for various applications.

## Product Dimensions

Ø11.15cm

0

| Supplier | Studio Italia     |
|----------|-------------------|
| Country  | China             |
| SKU      | SI LT/MOSSA/WHITE |
| Finish   | White             |

| Source    | 2W LED | Colour Temp | 3-CCT (3000K/4000K/6000K)                     |
|-----------|--------|-------------|-----------------------------------------------|
| IP Rating | IP54   | Dimming     | Stepless touch dimming with memory (10%-100%) |