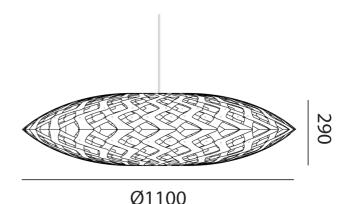

# Designer David Trubridge Supplier David Trubridge Country New Zealand SKU DT FLAX 1100/BLACK/BLACK Finish Black 2 Sides Size 1100

Flat packed to reduce environmental footprint

**Product Dimensions** 

| Materials | Bamboo Plywood, Nylon Clips | Source | 1 x E27 60W (Max) | Dimming | Dependent on globe |
|-----------|-----------------------------|--------|-------------------|---------|--------------------|
|           |                             |        |                   |         |                    |