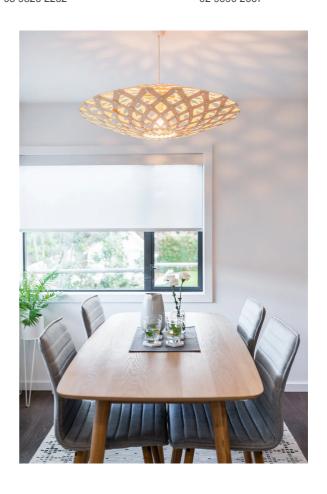

## Flax Pendant

by David Trubridge

Notes

The Flax Pendant is based on the long slender leaves of the indigenous New Zealand flax plant or harakeke in Maori that has long been grown for its valuable fibre. The Flax Pendant is made of Plywood and can come in a bamboo finish or stained in a variety of colours. The Flax comes in kitset to reduce the impact of freight on the environment.