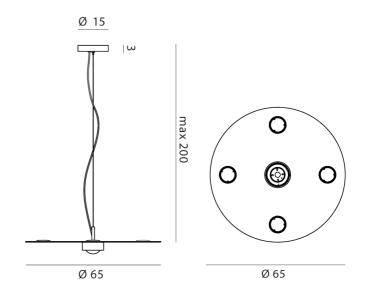

### Product Dimensions

| Materials | Aluminium               | Source  | 80W LED | Colour Temp | 3000K          |
|-----------|-------------------------|---------|---------|-------------|----------------|
| Output    | 6000lm up + 1300lm down | CRI     | 90      | Emission    | Indirect       |
| IP Rating | IP20                    | Dimming | PHASE   | Notes       | 200cm max drop |