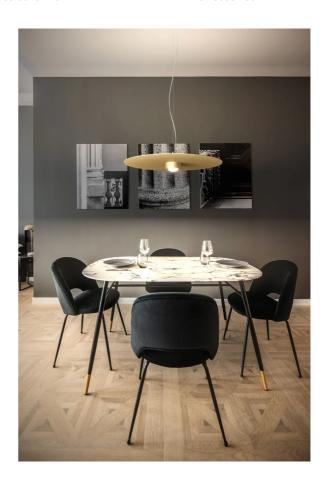

## Collide Pendant

by Paolo Dell'Elce

The Collide Pendant emits light via an LED module housed within the central disc. Made entirely of aluminium, Collide features a minimalist design ideal for contemporary aesthetics. Available in standard white or in natural, satin, or metal finishes.