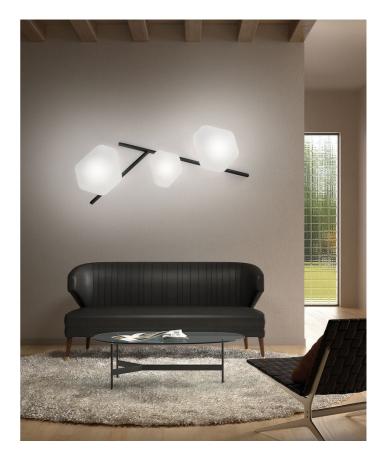

## Modulor Frame Ceiling Wall Light

by Pio and Tito Toso

The Modulor collection, designed by architects Pio and Tito Toso, offers a modular lighting solution made from blown glass that is perfect for both large and small spaces. Its unique hexagonal shape can be mounted individually or combined with other elements to create custom compositions, either on walls or suspended. The thin glass, crafted by Vetreria Vistosis master glassblowers, gives Modulor a modern yet versatile aesthetic suitable for classic environments. With integrated LED technology, the lamps provide uniform, diffuse, and glare-free lighting.

Product Dimensions

75cm

 Materials
 Blown Glass
 Source
 1 x 12W + 1 x 19W LED
 Colour Temp
 3000K

 Output
 4550lm
 IP Rating
 IP20
 Dimming
 PHASE CUT