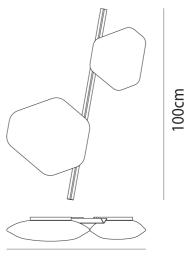

## Modulor Frame Ceiling Wall Light

by Pio and Tito Toso

The Modulor collection, designed by architects Pio and Tito Toso, offers a modular lighting solution made from blown glass that is perfect for both large and small spaces. Its unique hexagonal shape can be mounted individually or combined with other elements to create custom compositions, either on walls or suspended. The thin glass, crafted by Vetreria Vistosis master glassblowers, gives Modulor a modern yet versatile aesthetic suitable for classic environments. With integrated LED technology, the lamps provide uniform, diffuse, and glare-free lighting.

Product Dimensions

75cm

 Materials
 Blown Glass
 Source
 1 x 12W + 1 x 19W LED
 Colour Temp
 3000K

 Output
 4550lm
 IP Rating
 IP20
 Dimming
 PHASE CUT