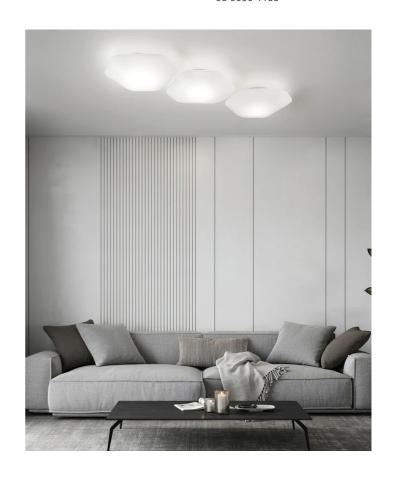

## Modulor Ceiling Wall Light

by Pio and Tito Toso

The Modulor collection, designed by architects Pio and Tito Toso, offers a modular lighting solution made from blown glass that is perfect for both large and small spaces. Its unique hexagonal shape can be mounted individually or combined with other elements to create custom compositions, either on walls or suspended. The thin glass, crafted by Vetreria Vistosis master glassblowers, gives Modulor a modern yet versatile aesthetic suitable for classic environments. With integrated LED technology, the lamps provide uniform, diffuse, and glare-free lighting.