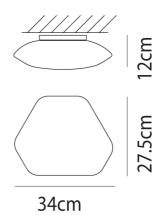

## Studio Italia

**Trade Warehouse** 

12 Thomas St, Yarraville VIC 3013 info@studioitalia.com.au 03 9690 4155

VI PL/MODULOR/M/3000K/WHITE

## Modulor Ceiling Wall Light

by Pio and Tito Toso

The Modulor collection, designed by architects Pio and Tito Toso, offers a modular lighting solution made from blown glass that is perfect for both large and small spaces. Its unique hexagonal shape can be mounted individually or combined with other elements to create custom compositions, either on walls or suspended. The thin glass, crafted by Vetreria Vistosis master glassblowers, gives Modulor a modern yet versatile aesthetic suitable for classic environments. With integrated LED technology, the lamps provide uniform, diffuse, and glare-free lighting.











| Materials | Blown Glass | Source    | 12W LED | Colour Temp | 3000K     |
|-----------|-------------|-----------|---------|-------------|-----------|
| Output    | 1700lm      | IP Rating | IP20    | Dimming     | PHASE CUT |