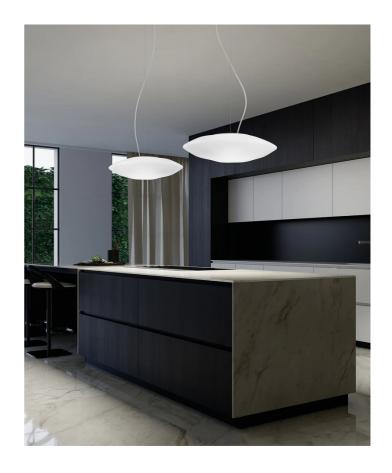

## **Modulor Pendant**

by Pio and Tito Toso

The Modulor collection, designed by architects Pio and Tito Toso, offers a modular lighting solution made from blown glass that is perfect for both large and small spaces. Its unique hexagonal shape can be mounted individually or combined with other elements to create custom compositions, either on walls or suspended. The thin glass, crafted by Vetreria Vistosis master glassblowers, gives Modulor a modern yet versatile aesthetic suitable for classic environments. With integrated LED technology, the lamps provide uniform, diffuse, and glare-free lighting.