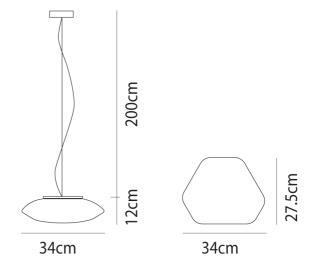

## Product Dimensions

| Materials | Blown Glass | Source    | 12W LED | Colour Temp | 3000K     |
|-----------|-------------|-----------|---------|-------------|-----------|
| Output    | 1700lm      | IP Rating | IP20    | Dimming     | PHASE CUT |