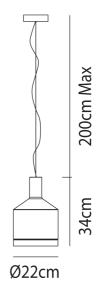

## **Product Dimensions**

| Materials | Blown Glass | Source    | 14W LED |
|-----------|-------------|-----------|---------|
| Output    | 2000lm      | IP Rating | IP20    |

| Colour Temp | 3000K     |
|-------------|-----------|
| Dimming     | PHASE CUT |