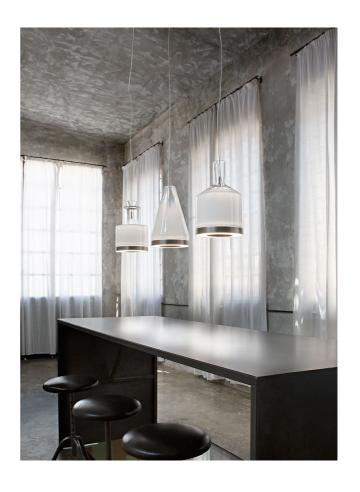

## Medea Pendant

by Oriano Favaretto

The Medea collection by Vistosi features clean, geometric shapes. Its LED lights simultaneously illuminate both surface and glass, casting a soft, coloured glow toward the ceiling. Whether installed individually or in clusters, these lights offer a striking, sculptural design. Available in three sizes and four finish options.

| Designer | Oriano Favaretto                 |
|----------|----------------------------------|
| Supplier | Vistosi                          |
| Country  | Italy                            |
| SKU      | VI S/MEDEA/1/3000K/STEEL/CRYSTAL |
| Size     | 1                                |
| Finish   | Crystal                          |
|          |                                  |