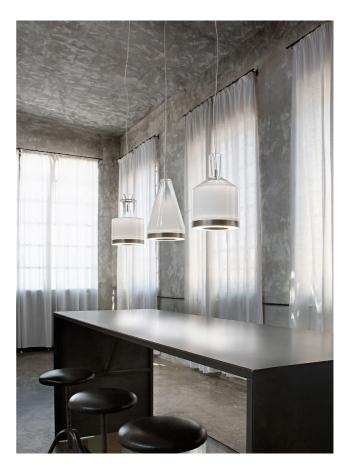

## Medea Pendant

by Oriano Favaretto

Designer

Supplier

Country

SKU

Size

Finish

Oriano Favaretto

VI S/MEDEA/1/3000K/STEEL/WHITE

Vistosi

Italy

1

White

The Medea collection by Vistosi features clean, geometric shapes. Its LED lights simultaneously illuminate both surface and glass, casting a soft, coloured glow toward the ceiling. Whether installed individually or in clusters, these lights offer a striking, sculptural design. Available in three sizes and four finish options.