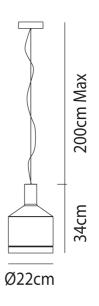

**Product Dimensions** 

| Materials | Blown Glass | Source    | 14W LED | Colour Temp | 3000K     |
|-----------|-------------|-----------|---------|-------------|-----------|
| Output    | 2000lm      | IP Rating | IP20    | Dimming     | PHASE CUT |